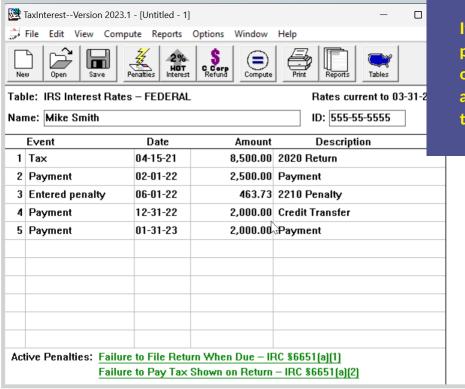

#### Compute the potential exposure for past due taxes

- Verify figures from IRS or state transcripts with confidence
- Quickly calculate common federal penalties including Failure to File 6651(a)(1), Failure to Pay Tax Shown 6651(a)(2), and Failure to Pay Amount Assessed 6651(2)(3)
- Accuracy Related penalties include Negligence 6662(c),
   Substantial Understatement 6662(d), Fraud (6663), and more
- Compute estimated tax penalties 2210 and 2220

# TaxInterest reports are widely recognized by taxing authorities

- Great documentation if there is a discrepancy with the IRS or state agency
- Reports display rates, calculation methods, monthly interest accruals, factors, and more
- Professional and easy to read